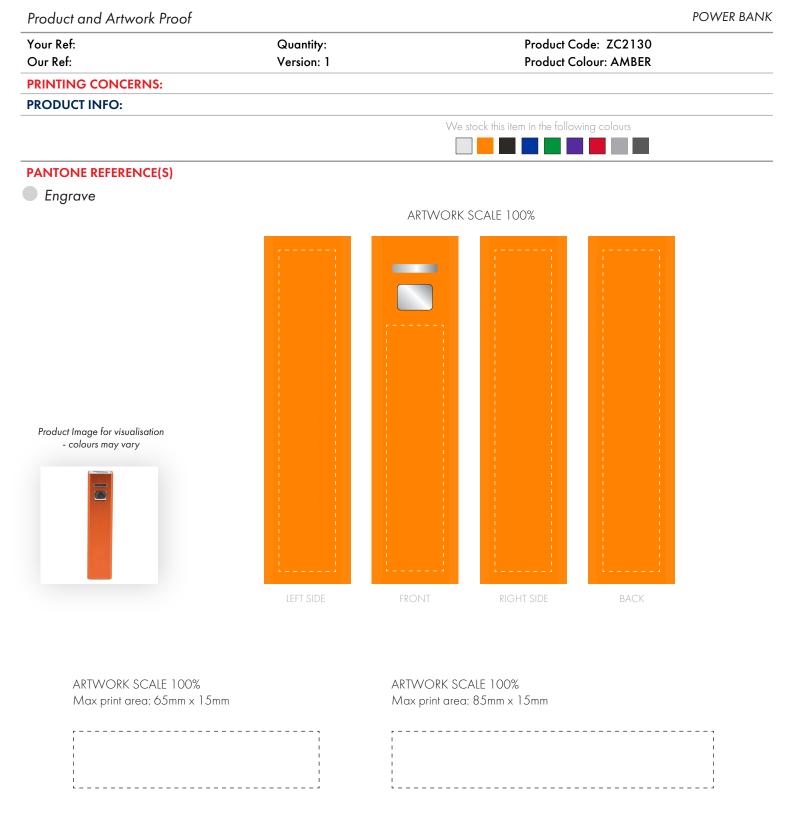

The dashed line is to demonstrate print area and will not appear on your printed item